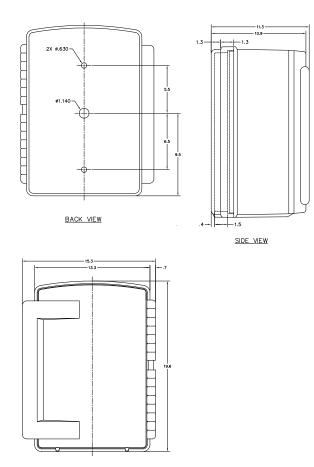

\*Typically sold with mounting hardware (includes: pole, base, and signs).

| HOUSING DIMENSIONS |          | BATTERY (STANDARD) |        | POLE (STANDARD) |         |
|--------------------|----------|--------------------|--------|-----------------|---------|
| Height             | 19.6″    | Voltage            | 12 V   | Height          | 14′     |
| Width              | 15.3″    | Capacity           | 17 Ah  | Diameter        | 4″ O.D. |
| Depth              | 11.3″    | Weight             | 14 lbs | Weight          | 141 lbs |
| Weight             | 47.4 lbs |                    |        |                 |         |