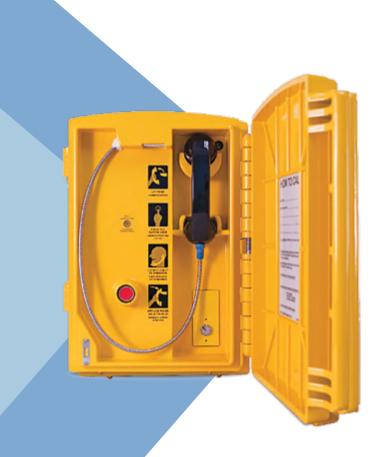

## **LEXAN SATELLITE PHONE**

The CASE Satellite Phone Call Box looks and performs like a standard solar powered cellular call box, except its phone calls are placed through Iridium's Satellite Network.

FRONT VIEW

#### **Features**

- » Provides Caller Identification
- » Illuminated Front Call Panel
- » Iridium<sup>®</sup> Certified
- » Tamperproof & Weatherproof Lexan Housing
- » Solar Powered or AC with Rechargeable Battery
- » Statistical Usage Reports Available
- » Remote Programming Capability
- » Maintenance Alerts Sent to Email
- » Voice-to-Voice Communication
- » Optional multi-button dialing