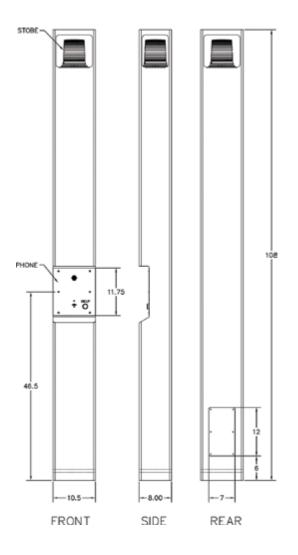

### **Additional Options**

- » Mass Notification System
- » Integrated Faceplate Camera
- » Dusk to Dawn Area Light

| DIMENSIONS |                                                     | SOLAR PANEL (STANDARD) |           | BATTERY (STANDARD) |                |
|------------|-----------------------------------------------------|------------------------|-----------|--------------------|----------------|
| Height     | 11'8" (to top of antenna)<br>9' (to top of housing) | Power ( Peak)          | 45.0 W    | Voltage            | 12 V           |
|            |                                                     | Voltage (Peak)         | 18.3 V    | Capacity           | 40 Ah          |
| Width      | 10.5″                                               | Current ( Peak)        | 2.52 Amps | Weight             | 32 lbs         |
| Depth      | 8″                                                  |                        | <u> </u>  | weight             | 32 105         |
| Weight     | 208 lbs with battery                                | Weight:                | 24.7 lbs. | AC                 |                |
|            |                                                     |                        |           | Voltage            | 120 V or 240 V |